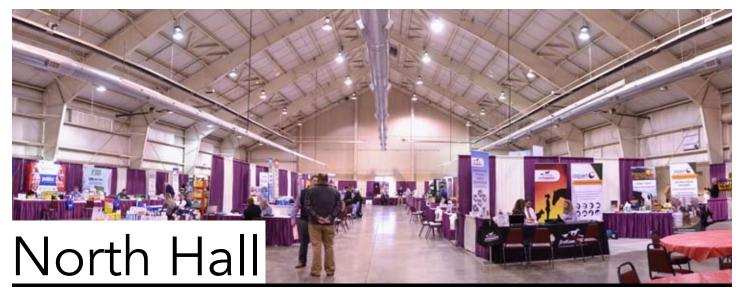

North Hall is the largest open facility on the grounds with high ceilings in a well-lit, welcoming space. The hall features overhead lighting, air conditioning, heat, available drop-down overhead electrical hook-ups, and multiple overhead door and man door access points. This hall is ideal for banquets, sporting events, trade shows, animal shows and sales, wedding receptions, and more.