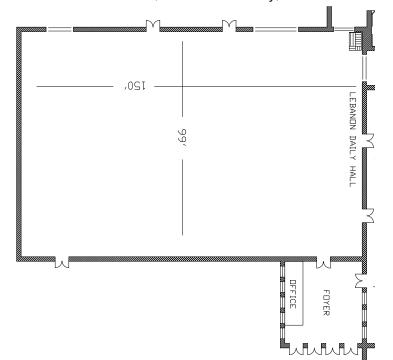

## **SPECIFICATIONS**

Square Footage: 15,000ft<sup>2</sup> of open space

Dimensions: 100' x 150' Ceiling Height: 17'6"

Overhead Door (Southeast):  $5'8" \times 6'9"$ Overhead Door (Northeast):  $20' \times 14'1"$ 

Overhead Door (South to Hallway): 12' x 9'10"