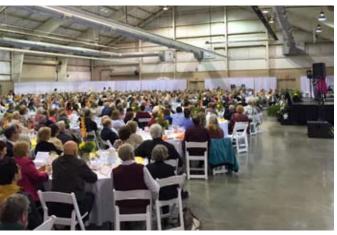

North Hall is the largest open facility on the grounds with high ceilings in a well-lit, welcoming space. The hall features overhead lighting, air conditioning, heat, available drop-down overhead electrical hook-ups, and multiple overhead door and man door access points. This hall is ideal for banquets, sporting events, trade shows, animal shows and sales, wedding receptions, and more.