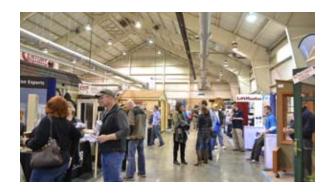

North Hall is the largest open facility on the grounds with high ceilings in a well-lit, welcoming space. The hall features overhead lighting, air conditioning, heat, available drop-down overhead electrical hook-ups, and multiple overhead door and man door access points. This hall is ideal for banquets, sporting events, trade shows, animal shows and sales, wedding receptions, and more.