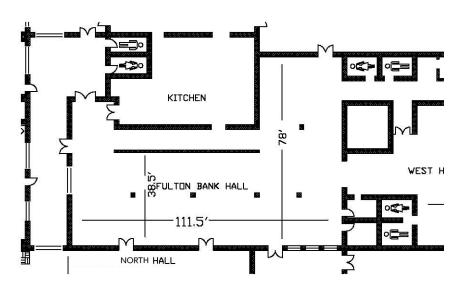

## **SPECIFICATIONS**

Square Footage: 5,625ft<sup>2</sup> with 3 pillars Dimensions: 111' x 38', plus 40' x 35' alcove

Ceiling Height: 10'9"

Overhead Door (2 - To Hallway & West Hall): 11'4" x 9'10"