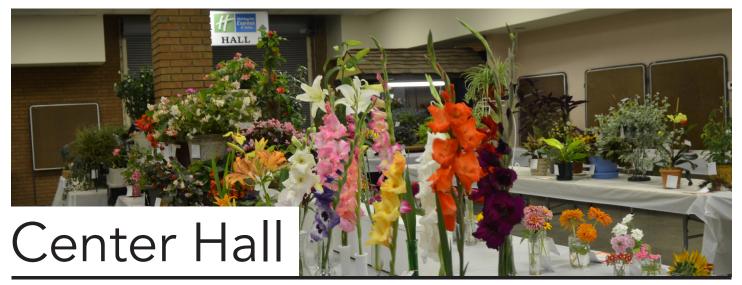

Just inside the foyer of the Main Entrance of the facility is Center Hall. It adjoins the kitchen, West Hall, North Hall, and the hallway to access to the East and Southeast Halls. While it is rented as a standalone unit for events such as banquets and meetings, it is ideal as a welcoming atrium to any larger show, conference or event using North or West Halls. Our restrooms are also easily accessed from Center Hall. At the southern end of the hall are the main exits to the Fairgrounds.