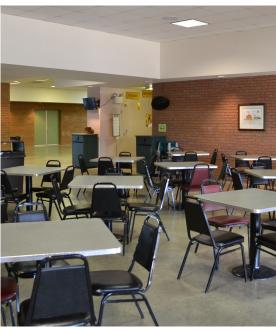

Just inside the foyer of the Main Entrance of the facility is Center Hall. It adjoins the kitchen, West Hall, North Hall, and the hallway to access to the East and Southeast Halls. While it is rented as a standalone unit for events such as banquets and meetings, it is ideal as a welcoming atrium to any larger show, conference or event using North or West Halls. Our restrooms are also easily accessed from Center Hall. At the southern end of the hall are the main exits to the Fairgrounds.