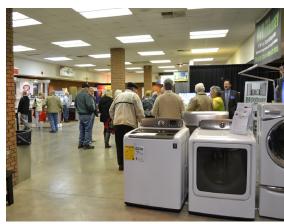

Just inside the foyer of the Main Entrance of the facility is Center Hall. It adjoins the kitchen, West Hall, North Hall, and the hallway to access to the East and Southeast Halls. While it is rented as a standalone unit for events such as banquets and meetings, it is ideal as a welcoming atrium to any larger show, conference or event using North or West Halls. Our restrooms are also easily accessed from Center Hall. At the southern end of the hall are the main exits to the Fairgrounds.