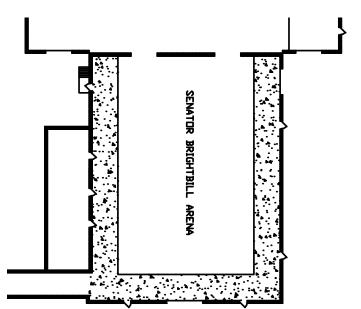

## **SPECIFICATIONS**

Square Footage: 7,500ft<sup>2</sup> of open space Dimensions: 100' x 75' Ceiling Height: 20' Overhead Door (South): 9'11" x 12' Overhead Door (West): 11'11" x 13'10" Overhead Door (2 - East to Brightbill Barn): 9'11" x 12'