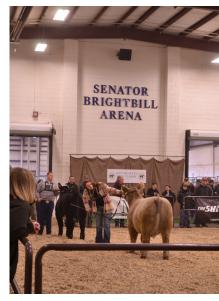

## Brightbill Arena

The newest addition to the grounds, Brightbill Arena is spacious with the highest ceilings and the second largest overhead doors on site. The hall features overhead lighting and ventilating fans, air conditioning, heat, and multiple overhead door and man door access points. This hall is ideal for banquets, sporting events, trade shows, animal shows and sales, equipment displays, and more.