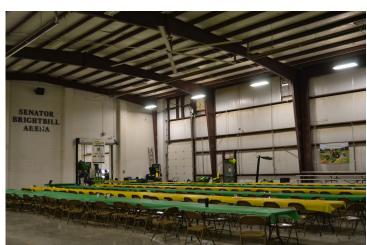

## Brightbill Arena

The newest addition to the grounds, Brightbill Arena is spacious with the highest ceilings and the second largest overhead doors on site. The hall features overhead lighting and ventilating fans, air conditioning, heat, and multiple overhead door and man door access points. This hall is ideal for banquets, sporting events, trade shows, animal shows and sales, equipment displays, and more.